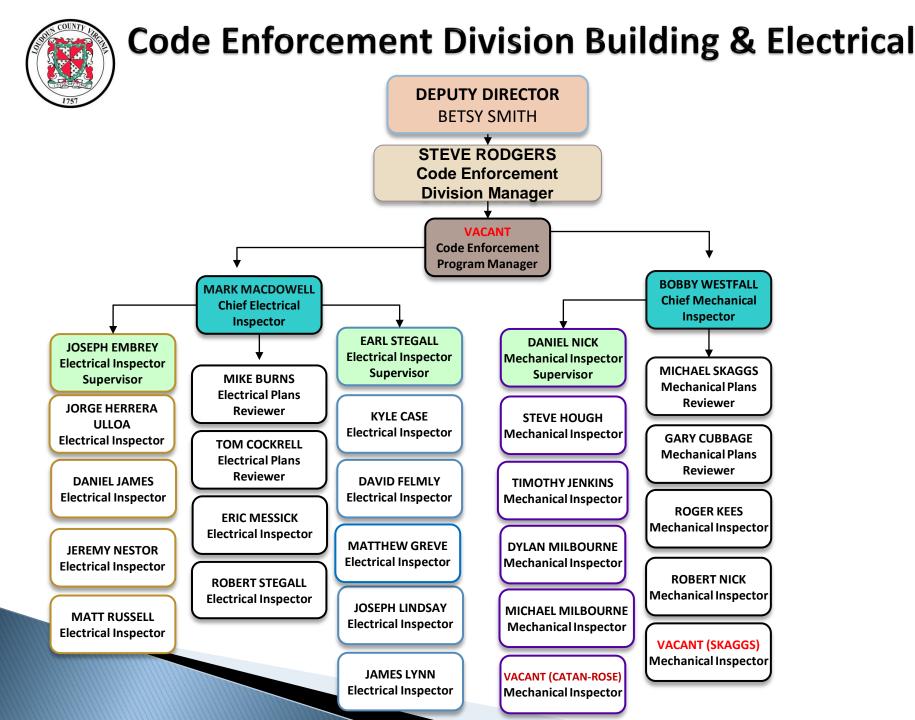

**SUPERVISOR** 







### **Land Development Planning Division**

ASSISTANT DIRECTOR
SCOTT BERGER

RONALD DUNBAR Land Development Division Manager

HILARY RUSSO Land Development Team Lead

ERIC BLANKENSHIP
Senior Planner

VAUGHN BYNOE Senior Planner

SAMANTHA LOCKWOOD
Planner

HOLLY VIAR Planner

EMILY KELLEY Planner

DUSTIN CANTERBURY Land Development Team Lead

MICHAEL BAGGETT Senior Planner

SUZANNA BRADY Senior Planner

ANDREW CHRISTENSEN Planner

WILLIAM HIMEL Planner

DIANA LARSON Planner SCOT FERRIS Land Development Ombudsman

VACANT (KELLEY)
Planning Technician

ANH NGUYEN
Planning Technician

DIANE SCHNEIDER Planning Technician

VACANT (UFTE) Land Development Ombudsman











# **Code Enforcement Division**





#### **Code Enforcement Division Building Code/Plan Review**







#### **Code Enforcement Division Mechanical & Plumbing/Gas**





## **Code Enforcement Division Fire Protection**