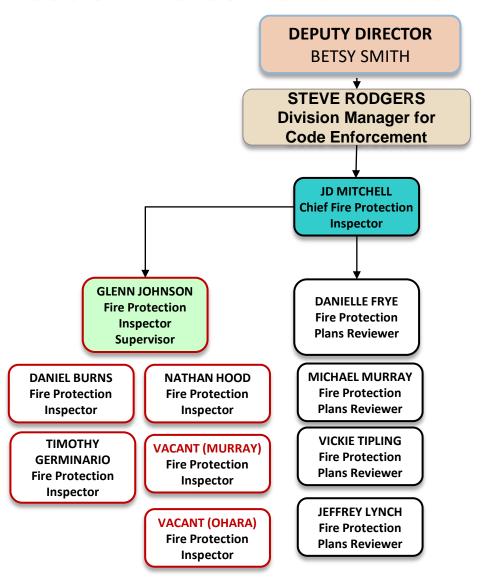

evelopment Division Manager

HILARY RUSSO Land Development Team Lead

ERIC BLANKENSHIP
Senior Planner

VAUGHN BYNOE Senior Planner

SAMANTHA LOCKWOOD
Planner

HOLLY VIAR Planner

EMILY KELLEY Planner

DUSTIN CANTERBURY Land Development Team Lead

MICHAEL BAGGETT Senior Planner

SUZANNA BRADY Senior Planner

ANDREW CHRISTENSEN Planner

WILLIAM HIMEL Planner

DIANA LARSON Planner SCOT FERRIS Land Development Ombudsman

VACANT (KELLEY)
Planning Technician

ANH NGUYEN
Planning Technician

DIANE SCHNEIDER Planning Technician

VACANT (UFTE) Land Development Ombudsman











# **Code Enforcement Division**





#### **Code Enforcement Division Building Code/Plan Review**







#### **Code Enforcement Division Mechanical & Plumbing/Gas**





## **Code Enforcement Division Fire Protection**