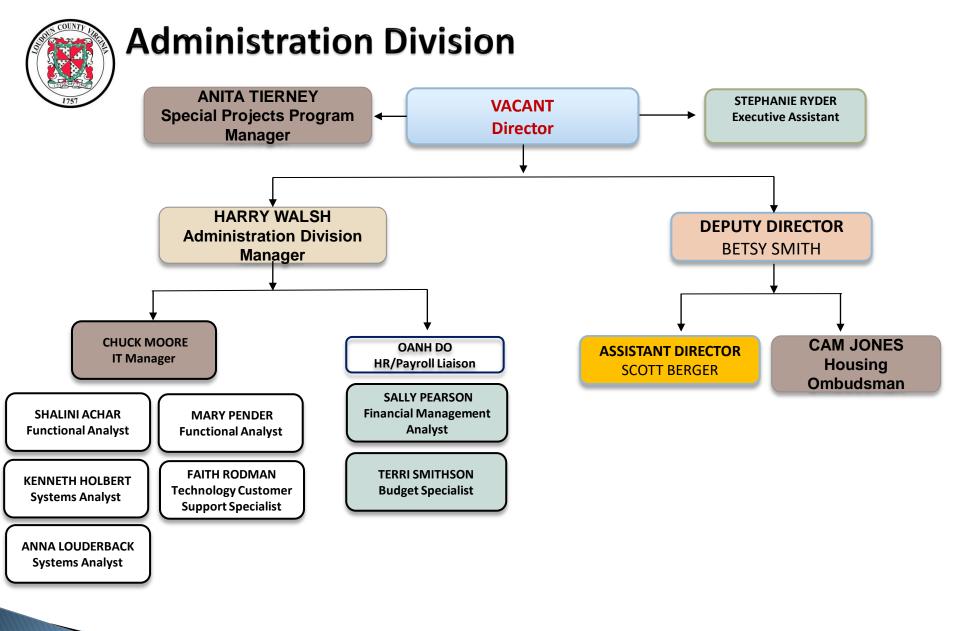

#### **ORGANIZATION CHART KEY**

DIRECTOR

DEPUTY DIRECTOR

ASSISTANT DIRECTOR

DIVISION MANAGER

PROGRAM MANAGER

**TEAM LEADER** 

ADMINISTRATIVE ASSISTANTS

REGULAR FULL-TIME (NON-SPECIFIED)

**UNIQUE** 

**TEMPORARY** 

**SUPERVISOR** 